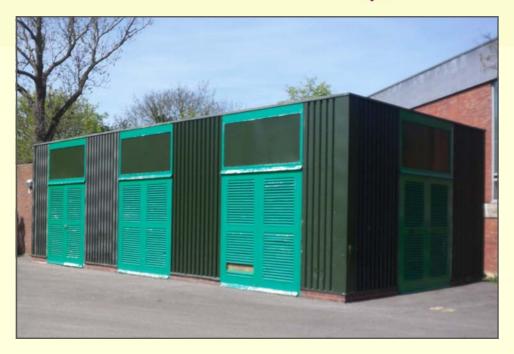

# STORE BUILDING BROADGATE HOUSE CAR PARK WESTLODE STREET, SPALDING, LINCOLNSHIRE PEII 2AF

Rent: £3,950 Per Annum Plus VAT

EST 1770

#### **MAIN STORE:**

12.58m x 5.6m, steel framed construction with brick dwarf walls, part profile clad under a flat roof, concrete floor, height about 3.38m, double wooden doors about 2.2m wide x about 2.5m high. Double doors to:

# FRONTAGE TO THE BROADGATE HOUSE CAR PARKING AREA: